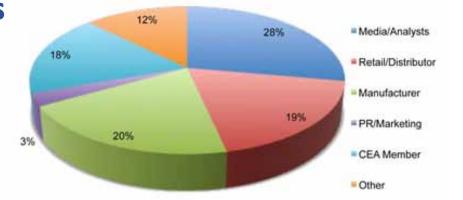

## Here are last year's Vital statistics:

- Total Attendees: 2302 Increase: 55%
- Media/Analysts: 640 Increase: 39%
- Retailers/Distributors: 431 Increase: 134%

### CEA Line Shows 2011 Total Attendees: 2302

- 2010 Total Attendees: 1483
- % Increase: 55%

### CEA Line Shows 2011 Media/Analysts: 640

- 2010 Media/Analysts: 460
- % Increase: 39%

### CEA Line Shows 2011 Retailers/Distributors: 431

- 2010 Retailer/Distributors: 184
- % Increase 134%