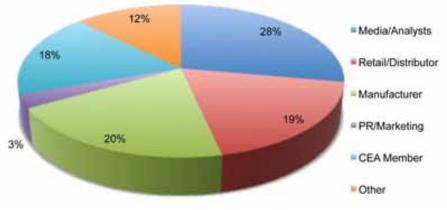

# The Media By The Numbers

- Media/Analysts: 640
- GeekBeat TV Total Viewers: 1,000,000+
- #CE Week Hashtags used 816 times in June, reaching 3,000,000+
- Total Media Reach: 112,000,000+

& Digital Downtown