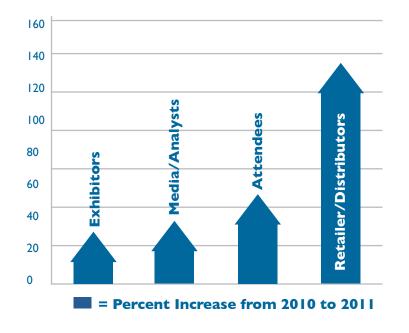

## Here are last year's Vital statistics:

- Total Attendees: 2302 Increase: 55%
- Media/Analysts: 640 Increase: 39%
- Retailers/Distributors: 431 Increase: 134%

### CEA Line Shows 2011 Total Attendees: 2302

- 2010 Total Attendees: 1483
- % Increase: 55%

### CEA Line Shows 2011 Media/Analysts: 640

- 2010 Media/Analysts: 460
- % Increase: 39%

### CEA Line Shows 2011 Retailers/Distributors: 431

- 2010 Retailer/Distributors: 184
- % Increase 134%

### CEA Line Shows 2011 Total Exhibiting Companies: 90

- 2010 Exhibiting Companies: 70
- % Increase: 28%

Estimated Total CE Week Attendance: 5500+

**CE Week Sponsors & Exhibitors: 178 Companies** 

**CE Week Partner Events: 19** 