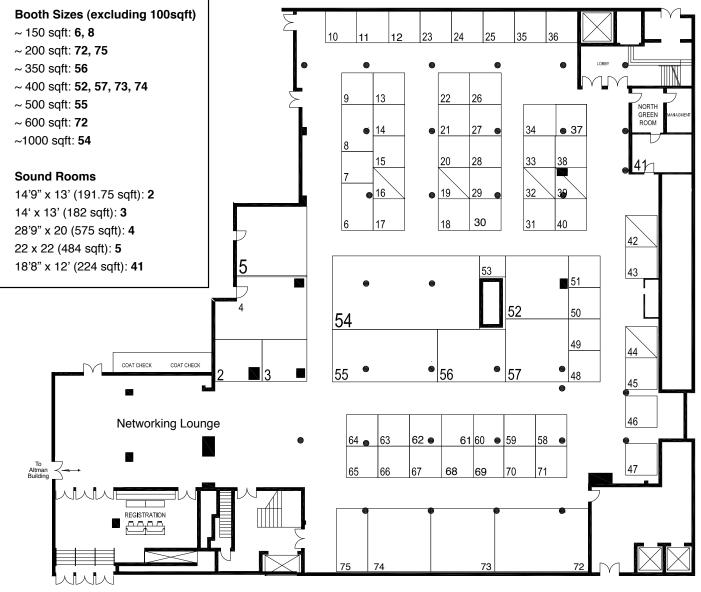

## An Exhibit Space for Any Size & Budget

Innovators @ CEA Line Shows (Altman Building)

The Main Floor at CEA Line Shows (Metropolitan Pavillion)

## The Main Floor at the Metropolitan Pavillion

Main Entrance

# **The Altman Building**

### 2012 Exhibitor & Sponsorship Packages

| STANDARD BOOTH SIZES                                    |                     |                                     |                                     |                                     |                                    |                                                                                                                                                                                                                                                                                                                                                                                                                                                                                                                                                                                                                                                                                                                                                                                                                                                                                                                                                                                                                                                                                                                                                                                                                                                                                                                                                                                                                                                                                                                                                                                                                                                                                                                                                                                                                                                                                                                                                                                                                                                                                                                                      |                                     |                                      |                                          |                                          | SOUND ROOMS                         |                                     |                                          |                                          |
|---------------------------------------------------------|---------------------|-------------------------------------|-------------------------------------|-------------------------------------|------------------------------------|--------------------------------------------------------------------------------------------------------------------------------------------------------------------------------------------------------------------------------------------------------------------------------------------------------------------------------------------------------------------------------------------------------------------------------------------------------------------------------------------------------------------------------------------------------------------------------------------------------------------------------------------------------------------------------------------------------------------------------------------------------------------------------------------------------------------------------------------------------------------------------------------------------------------------------------------------------------------------------------------------------------------------------------------------------------------------------------------------------------------------------------------------------------------------------------------------------------------------------------------------------------------------------------------------------------------------------------------------------------------------------------------------------------------------------------------------------------------------------------------------------------------------------------------------------------------------------------------------------------------------------------------------------------------------------------------------------------------------------------------------------------------------------------------------------------------------------------------------------------------------------------------------------------------------------------------------------------------------------------------------------------------------------------------------------------------------------------------------------------------------------------|-------------------------------------|--------------------------------------|------------------------------------------|------------------------------------------|-------------------------------------|-------------------------------------|------------------------------------------|------------------------------------------|
|                                                         | Table Exhibit       | <b>100</b> sqft                     | 150 sqft                            | 200 sqft                            | 300 sqft                           | 350 sqft                                                                                                                                                                                                                                                                                                                                                                                                                                                                                                                                                                                                                                                                                                                                                                                                                                                                                                                                                                                                                                                                                                                                                                                                                                                                                                                                                                                                                                                                                                                                                                                                                                                                                                                                                                                                                                                                                                                                                                                                                                                                                                                             | 400 sqft                            | 500 sqft                             | 800 sqft                                 | 1000 sqft                                | <b>14 x13'</b><br>Sound Room        | <b>18 x12'</b><br>Sound Room        | <b>22x22'</b><br>Sound Room              | <b>29x20'</b><br>Sound Room              |
| Electric (watts)                                        | 500                 | 500                                 | 500                                 | 500                                 | 1000                               | 1000                                                                                                                                                                                                                                                                                                                                                                                                                                                                                                                                                                                                                                                                                                                                                                                                                                                                                                                                                                                                                                                                                                                                                                                                                                                                                                                                                                                                                                                                                                                                                                                                                                                                                                                                                                                                                                                                                                                                                                                                                                                                                                                                 | 1000                                | 1000                                 | 1000                                     | 1000                                     | 1000                                | 1000                                | 1000                                     | 1000                                     |
| Drayage (lbs.)                                          | n/a                 | 300                                 | 300                                 | 500                                 | 700                                | 700                                                                                                                                                                                                                                                                                                                                                                                                                                                                                                                                                                                                                                                                                                                                                                                                                                                                                                                                                                                                                                                                                                                                                                                                                                                                                                                                                                                                                                                                                                                                                                                                                                                                                                                                                                                                                                                                                                                                                                                                                                                                                                                                  | 1000                                | 1000                                 | 1000                                     | 1000                                     | 1000                                | 1000                                | 1000                                     | 1000                                     |
| # of Hard Walls (up to 3)                               | n/a                 | 3                                   | 3                                   | 3                                   | 3                                  | 3                                                                                                                                                                                                                                                                                                                                                                                                                                                                                                                                                                                                                                                                                                                                                                                                                                                                                                                                                                                                                                                                                                                                                                                                                                                                                                                                                                                                                                                                                                                                                                                                                                                                                                                                                                                                                                                                                                                                                                                                                                                                                                                                    | 3                                   | 3                                    | 3                                        | 3                                        | 4 w/door                            | 4 w/door                            | 4 w/door                                 | 4 w/door                                 |
| Wi-Fi Internet                                          | 1                   | 1                                   | 1                                   | 1                                   | 1                                  | 1                                                                                                                                                                                                                                                                                                                                                                                                                                                                                                                                                                                                                                                                                                                                                                                                                                                                                                                                                                                                                                                                                                                                                                                                                                                                                                                                                                                                                                                                                                                                                                                                                                                                                                                                                                                                                                                                                                                                                                                                                                                                                                                                    | 1                                   | 1                                    | 1                                        | 1                                        | 1                                   | 1                                   | 1                                        | 1                                        |
| CE Week Official Program Ad<br>or Product Showcase      | Product<br>Showcase | 1/4 pg Ad<br>or Product<br>Showcase | 1/4 pg Ad<br>or Product<br>Showcase | 1/2 pg Ad<br>or Product<br>Showcase | 1/2 pg Ad<br>& Product<br>Showcase | 1/2 pg Ad<br>& Product<br>Showcase                                                                                                                                                                                                                                                                                                                                                                                                                                                                                                                                                                                                                                                                                                                                                                                                                                                                                                                                                                                                                                                                                                                                                                                                                                                                                                                                                                                                                                                                                                                                                                                                                                                                                                                                                                                                                                                                                                                                                                                                                                                                                                   | Full pg Ad<br>& Product<br>Showcase | Priority Ad<br>& Product<br>Showcase | Priority Spread<br>& Product<br>Showcase | Priority Spread<br>& Product<br>Showcase | Full pg Ad<br>& Product<br>Showcase | Full pg Ad<br>& Product<br>Showcase | Priority Spread<br>& Product<br>Showcase | Priority Spread<br>& Product<br>Showcase |
| Listing in CE Week printed program                      | 1                   | 1                                   | 1                                   | with logo                           | with logo                          | with logo                                                                                                                                                                                                                                                                                                                                                                                                                                                                                                                                                                                                                                                                                                                                                                                                                                                                                                                                                                                                                                                                                                                                                                                                                                                                                                                                                                                                                                                                                                                                                                                                                                                                                                                                                                                                                                                                                                                                                                                                                                                                                                                            | with logo                           | with logo                            | with logo                                | with logo                                | with logo                           | with logo                           | with logo                                | with logo                                |
| Logo on CE Week & CEA Line<br>Shows website directories | 1                   | 1                                   | 1                                   | 1                                   | 1                                  | 1                                                                                                                                                                                                                                                                                                                                                                                                                                                                                                                                                                                                                                                                                                                                                                                                                                                                                                                                                                                                                                                                                                                                                                                                                                                                                                                                                                                                                                                                                                                                                                                                                                                                                                                                                                                                                                                                                                                                                                                                                                                                                                                                    | 1                                   | <b>√</b>                             | ✓                                        | 1                                        | 1                                   | <b>√</b>                            | ✓                                        | 1                                        |
| Business Wire Press Release                             |                     |                                     |                                     |                                     |                                    |                                                                                                                                                                                                                                                                                                                                                                                                                                                                                                                                                                                                                                                                                                                                                                                                                                                                                                                                                                                                                                                                                                                                                                                                                                                                                                                                                                                                                                                                                                                                                                                                                                                                                                                                                                                                                                                                                                                                                                                                                                                                                                                                      |                                     | 1                                    | 1                                        | 1                                        | 1                                   | 1                                   | 1                                        | 1                                        |
| GeekBeat.TV Interview                                   |                     |                                     |                                     |                                     |                                    |                                                                                                                                                                                                                                                                                                                                                                                                                                                                                                                                                                                                                                                                                                                                                                                                                                                                                                                                                                                                                                                                                                                                                                                                                                                                                                                                                                                                                                                                                                                                                                                                                                                                                                                                                                                                                                                                                                                                                                                                                                                                                                                                      | 1                                   | 1                                    | 1                                        | 1                                        | 1                                   | 1                                   | 1                                        | ✓                                        |
| Press List Access                                       | 1                   | 1                                   | 1                                   | 1                                   | 1                                  | 1                                                                                                                                                                                                                                                                                                                                                                                                                                                                                                                                                                                                                                                                                                                                                                                                                                                                                                                                                                                                                                                                                                                                                                                                                                                                                                                                                                                                                                                                                                                                                                                                                                                                                                                                                                                                                                                                                                                                                                                                                                                                                                                                    | 1                                   | 1                                    | 1                                        | 1                                        | 1                                   | 1                                   | 1                                        | 1                                        |
| Media kit Distribution                                  | 1                   | 1                                   | 1                                   | 1                                   | 1                                  | <ul> <li>Image: A second s</li></ul> | 1                                   | 1                                    | 1                                        | 1                                        | 1                                   | 1                                   | 1                                        | 1                                        |
| CE Week & CEA Line Shows<br>Promotions & Signage        | listing             | logo                                | logo                                | logo                                | logo                               | logo                                                                                                                                                                                                                                                                                                                                                                                                                                                                                                                                                                                                                                                                                                                                                                                                                                                                                                                                                                                                                                                                                                                                                                                                                                                                                                                                                                                                                                                                                                                                                                                                                                                                                                                                                                                                                                                                                                                                                                                                                                                                                                                                 | logo                                | logo                                 | logo                                     | logo                                     | logo                                | logo                                | logo                                     | logo                                     |
| Scheduled Press Conference                              |                     |                                     |                                     |                                     |                                    |                                                                                                                                                                                                                                                                                                                                                                                                                                                                                                                                                                                                                                                                                                                                                                                                                                                                                                                                                                                                                                                                                                                                                                                                                                                                                                                                                                                                                                                                                                                                                                                                                                                                                                                                                                                                                                                                                                                                                                                                                                                                                                                                      |                                     | 30 min                               | 45 min                                   | 45 min                                   |                                     |                                     | 30 min                                   | 30 min                                   |
| Press & Media Marketing<br>/Scheduling Services         |                     |                                     |                                     |                                     |                                    |                                                                                                                                                                                                                                                                                                                                                                                                                                                                                                                                                                                                                                                                                                                                                                                                                                                                                                                                                                                                                                                                                                                                                                                                                                                                                                                                                                                                                                                                                                                                                                                                                                                                                                                                                                                                                                                                                                                                                                                                                                                                                                                                      |                                     | 1                                    | ✓                                        | <b>√</b>                                 |                                     |                                     | <b>√</b>                                 | 1                                        |
| Best of Show Product Entry                              | 1 Entry             | 1 Entry                             | 1 Entry                             | 1 Entry                             | 2 Entries                          | 2 Entries                                                                                                                                                                                                                                                                                                                                                                                                                                                                                                                                                                                                                                                                                                                                                                                                                                                                                                                                                                                                                                                                                                                                                                                                                                                                                                                                                                                                                                                                                                                                                                                                                                                                                                                                                                                                                                                                                                                                                                                                                                                                                                                            | 2 Entries                           | 3 Entries                            | 3 Entries                                | 3 Entries                                | 3 Entries                           | 3 Entries                           | 3 Entries                                | 3 Entries                                |
| Breakfast & Break Sponsorship                           |                     |                                     |                                     |                                     |                                    |                                                                                                                                                                                                                                                                                                                                                                                                                                                                                                                                                                                                                                                                                                                                                                                                                                                                                                                                                                                                                                                                                                                                                                                                                                                                                                                                                                                                                                                                                                                                                                                                                                                                                                                                                                                                                                                                                                                                                                                                                                                                                                                                      | 1                                   | ✓                                    | 1                                        | ✓                                        | 1                                   | 1                                   | 1                                        | ✓                                        |
| Press Luncheon Sponsorship                              |                     |                                     |                                     |                                     |                                    |                                                                                                                                                                                                                                                                                                                                                                                                                                                                                                                                                                                                                                                                                                                                                                                                                                                                                                                                                                                                                                                                                                                                                                                                                                                                                                                                                                                                                                                                                                                                                                                                                                                                                                                                                                                                                                                                                                                                                                                                                                                                                                                                      |                                     | 1                                    | 1                                        | ✓                                        | 1                                   | 1                                   | 1                                        | ✓                                        |
| Opening Night Reception Sponsorship                     |                     |                                     |                                     |                                     |                                    |                                                                                                                                                                                                                                                                                                                                                                                                                                                                                                                                                                                                                                                                                                                                                                                                                                                                                                                                                                                                                                                                                                                                                                                                                                                                                                                                                                                                                                                                                                                                                                                                                                                                                                                                                                                                                                                                                                                                                                                                                                                                                                                                      |                                     |                                      | 1                                        | <b>√</b>                                 |                                     |                                     | 1                                        | ✓                                        |
| Package Price                                           | \$3,995             | \$7,795                             | \$8,500                             | \$10,750                            | \$13,900                           | \$15,000                                                                                                                                                                                                                                                                                                                                                                                                                                                                                                                                                                                                                                                                                                                                                                                                                                                                                                                                                                                                                                                                                                                                                                                                                                                                                                                                                                                                                                                                                                                                                                                                                                                                                                                                                                                                                                                                                                                                                                                                                                                                                                                             | \$16,500                            | \$19,750                             | \$31,750                                 | \$39,850                                 | \$19,500                            | \$23,500                            | \$29,500                                 | \$32,500                                 |