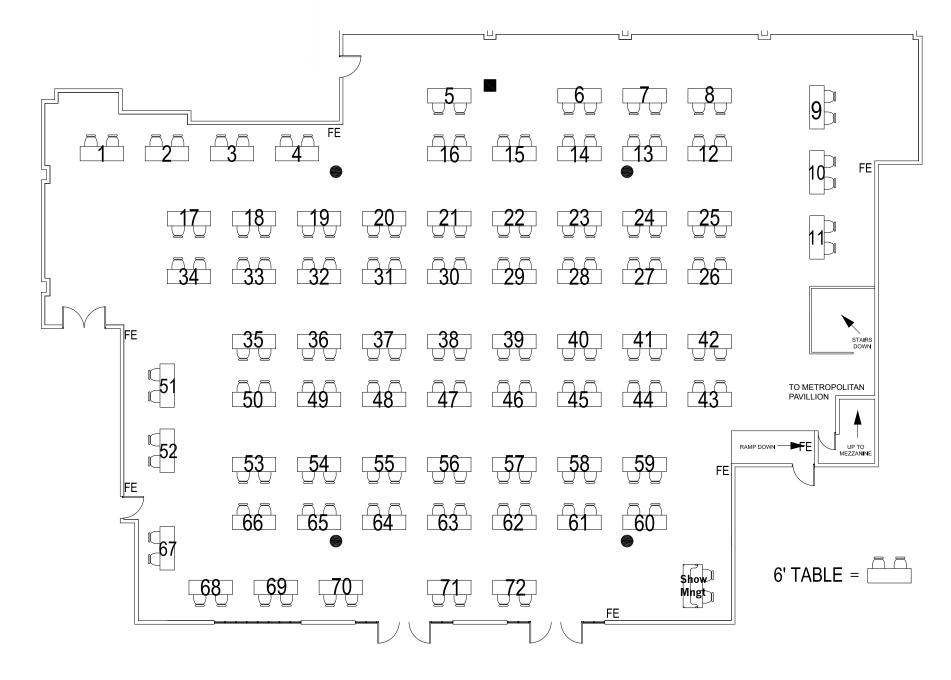

## An Exhibit Space for Any Size & Budget

Innovators @ CEA Line Shows (Altman Building)

The Main Floor at CEA Line Shows (Metropolitan Pavillion)

# **The Altman Building**

### 2012 Exhibitor & Sponsorship Packages

| STANDARD BOOTH SIZES                                    |                     |                                     |                                     |                                     |                                    |                                                                                                                                                                                                                                                                                                                                                                                                                                                                                                                                                                                                                                                                                                                                                                                                                                                                                                                                                                                                                                                                                                                                                                                                                                                                                                                                                                                                                                                                                                                                                                                                                                                                                                                                                                                                                                                                                                                                                                                                                                                                                                                                      |                                     |                                      |                                          |                                          | SOUND ROOMS                         |                                     |                                          |                                          |
|---------------------------------------------------------|---------------------|-------------------------------------|-------------------------------------|-------------------------------------|------------------------------------|--------------------------------------------------------------------------------------------------------------------------------------------------------------------------------------------------------------------------------------------------------------------------------------------------------------------------------------------------------------------------------------------------------------------------------------------------------------------------------------------------------------------------------------------------------------------------------------------------------------------------------------------------------------------------------------------------------------------------------------------------------------------------------------------------------------------------------------------------------------------------------------------------------------------------------------------------------------------------------------------------------------------------------------------------------------------------------------------------------------------------------------------------------------------------------------------------------------------------------------------------------------------------------------------------------------------------------------------------------------------------------------------------------------------------------------------------------------------------------------------------------------------------------------------------------------------------------------------------------------------------------------------------------------------------------------------------------------------------------------------------------------------------------------------------------------------------------------------------------------------------------------------------------------------------------------------------------------------------------------------------------------------------------------------------------------------------------------------------------------------------------------|-------------------------------------|--------------------------------------|------------------------------------------|------------------------------------------|-------------------------------------|-------------------------------------|------------------------------------------|------------------------------------------|
|                                                         | Table Exhibit       | <b>100</b> sqft                     | 150 sqft                            | 200 sqft                            | 300 sqft                           | 350 sqft                                                                                                                                                                                                                                                                                                                                                                                                                                                                                                                                                                                                                                                                                                                                                                                                                                                                                                                                                                                                                                                                                                                                                                                                                                                                                                                                                                                                                                                                                                                                                                                                                                                                                                                                                                                                                                                                                                                                                                                                                                                                                                                             | 400 sqft                            | 500 sqft                             | 800 sqft                                 | 1000 sqft                                | <b>14 x13'</b><br>Sound Room        | <b>18 x12'</b><br>Sound Room        | <b>22x22'</b><br>Sound Room              | <b>29x20'</b><br>Sound Room              |
| Electric (watts)                                        | 500                 | 500                                 | 500                                 | 500                                 | 1000                               | 1000                                                                                                                                                                                                                                                                                                                                                                                                                                                                                                                                                                                                                                                                                                                                                                                                                                                                                                                                                                                                                                                                                                                                                                                                                                                                                                                                                                                                                                                                                                                                                                                                                                                                                                                                                                                                                                                                                                                                                                                                                                                                                                                                 | 1000                                | 1000                                 | 1000                                     | 1000                                     | 1000                                | 1000                                | 1000                                     | 1000                                     |
| Drayage (lbs.)                                          | n/a                 | 300                                 | 300                                 | 500                                 | 700                                | 700                                                                                                                                                                                                                                                                                                                                                                                                                                                                                                                                                                                                                                                                                                                                                                                                                                                                                                                                                                                                                                                                                                                                                                                                                                                                                                                                                                                                                                                                                                                                                                                                                                                                                                                                                                                                                                                                                                                                                                                                                                                                                                                                  | 1000                                | 1000                                 | 1000                                     | 1000                                     | 1000                                | 1000                                | 1000                                     | 1000                                     |
| # of Hard Walls (up to 3)                               | n/a                 | 3                                   | 3                                   | 3                                   | 3                                  | 3                                                                                                                                                                                                                                                                                                                                                                                                                                                                                                                                                                                                                                                                                                                                                                                                                                                                                                                                                                                                                                                                                                                                                                                                                                                                                                                                                                                                                                                                                                                                                                                                                                                                                                                                                                                                                                                                                                                                                                                                                                                                                                                                    | 3                                   | 3                                    | 3                                        | 3                                        | 4 w/door                            | 4 w/door                            | 4 w/door                                 | 4 w/door                                 |
| Wi-Fi Internet                                          | 1                   | 1                                   | 1                                   | 1                                   | 1                                  | 1                                                                                                                                                                                                                                                                                                                                                                                                                                                                                                                                                                                                                                                                                                                                                                                                                                                                                                                                                                                                                                                                                                                                                                                                                                                                                                                                                                                                                                                                                                                                                                                                                                                                                                                                                                                                                                                                                                                                                                                                                                                                                                                                    | 1                                   | 1                                    | 1                                        | 1                                        | 1                                   | 1                                   | 1                                        | 1                                        |
| CE Week Official Program Ad<br>or Product Showcase      | Product<br>Showcase | 1/4 pg Ad<br>or Product<br>Showcase | 1/4 pg Ad<br>or Product<br>Showcase | 1/2 pg Ad<br>or Product<br>Showcase | 1/2 pg Ad<br>& Product<br>Showcase | 1/2 pg Ad<br>& Product<br>Showcase                                                                                                                                                                                                                                                                                                                                                                                                                                                                                                                                                                                                                                                                                                                                                                                                                                                                                                                                                                                                                                                                                                                                                                                                                                                                                                                                                                                                                                                                                                                                                                                                                                                                                                                                                                                                                                                                                                                                                                                                                                                                                                   | Full pg Ad<br>& Product<br>Showcase | Priority Ad<br>& Product<br>Showcase | Priority Spread<br>& Product<br>Showcase | Priority Spread<br>& Product<br>Showcase | Full pg Ad<br>& Product<br>Showcase | Full pg Ad<br>& Product<br>Showcase | Priority Spread<br>& Product<br>Showcase | Priority Spread<br>& Product<br>Showcase |
| Listing in CE Week printed program                      | 1                   | 1                                   | 1                                   | with logo                           | with logo                          | with logo                                                                                                                                                                                                                                                                                                                                                                                                                                                                                                                                                                                                                                                                                                                                                                                                                                                                                                                                                                                                                                                                                                                                                                                                                                                                                                                                                                                                                                                                                                                                                                                                                                                                                                                                                                                                                                                                                                                                                                                                                                                                                                                            | with logo                           | with logo                            | with logo                                | with logo                                | with logo                           | with logo                           | with logo                                | with logo                                |
| Logo on CE Week & CEA Line<br>Shows website directories | 1                   | 1                                   | 1                                   | 1                                   | 1                                  | 1                                                                                                                                                                                                                                                                                                                                                                                                                                                                                                                                                                                                                                                                                                                                                                                                                                                                                                                                                                                                                                                                                                                                                                                                                                                                                                                                                                                                                                                                                                                                                                                                                                                                                                                                                                                                                                                                                                                                                                                                                                                                                                                                    | 1                                   | <b>√</b>                             | ✓                                        | 1                                        | 1                                   | <b>√</b>                            | ✓                                        | 1                                        |
| Business Wire Press Release                             |                     |                                     |                                     |                                     |                                    |                                                                                                                                                                                                                                                                                                                                                                                                                                                                                                                                                                                                                                                                                                                                                                                                                                                                                                                                                                                                                                                                                                                                                                                                                                                                                                                                                                                                                                                                                                                                                                                                                                                                                                                                                                                                                                                                                                                                                                                                                                                                                                                                      |                                     | 1                                    | 1                                        | 1                                        | 1                                   | 1                                   | 1                                        | 1                                        |
| GeekBeat.TV Interview                                   |                     |                                     |                                     |                                     |                                    |                                                                                                                                                                                                                                                                                                                                                                                                                                                                                                                                                                                                                                                                                                                                                                                                                                                                                                                                                                                                                                                                                                                                                                                                                                                                                                                                                                                                                                                                                                                                                                                                                                                                                                                                                                                                                                                                                                                                                                                                                                                                                                                                      | 1                                   | 1                                    | 1                                        | 1                                        | 1                                   | 1                                   | 1                                        | ✓                                        |
| Press List Access                                       | 1                   | 1                                   | 1                                   | 1                                   | 1                                  | 1                                                                                                                                                                                                                                                                                                                                                                                                                                                                                                                                                                                                                                                                                                                                                                                                                                                                                                                                                                                                                                                                                                                                                                                                                                                                                                                                                                                                                                                                                                                                                                                                                                                                                                                                                                                                                                                                                                                                                                                                                                                                                                                                    | 1                                   | 1                                    | 1                                        | 1                                        | 1                                   | 1                                   | 1                                        | 1                                        |
| Media kit Distribution                                  | 1                   | 1                                   | 1                                   | 1                                   | 1                                  | <ul> <li>Image: A second s</li></ul> | 1                                   | 1                                    | 1                                        | 1                                        | 1                                   | 1                                   | 1                                        | 1                                        |
| CE Week & CEA Line Shows<br>Promotions & Signage        | listing             | logo                                | logo                                | logo                                | logo                               | logo                                                                                                                                                                                                                                                                                                                                                                                                                                                                                                                                                                                                                                                                                                                                                                                                                                                                                                                                                                                                                                                                                                                                                                                                                                                                                                                                                                                                                                                                                                                                                                                                                                                                                                                                                                                                                                                                                                                                                                                                                                                                                                                                 | logo                                | logo                                 | logo                                     | logo                                     | logo                                | logo                                | logo                                     | logo                                     |
| Scheduled Press Conference                              |                     |                                     |                                     |                                     |                                    |                                                                                                                                                                                                                                                                                                                                                                                                                                                                                                                                                                                                                                                                                                                                                                                                                                                                                                                                                                                                                                                                                                                                                                                                                                                                                                                                                                                                                                                                                                                                                                                                                                                                                                                                                                                                                                                                                                                                                                                                                                                                                                                                      |                                     | 30 min                               | 45 min                                   | 45 min                                   |                                     |                                     | 30 min                                   | 30 min                                   |
| Press & Media Marketing<br>/Scheduling Services         |                     |                                     |                                     |                                     |                                    |                                                                                                                                                                                                                                                                                                                                                                                                                                                                                                                                                                                                                                                                                                                                                                                                                                                                                                                                                                                                                                                                                                                                                                                                                                                                                                                                                                                                                                                                                                                                                                                                                                                                                                                                                                                                                                                                                                                                                                                                                                                                                                                                      |                                     | 1                                    | ✓                                        | <b>√</b>                                 |                                     |                                     | <b>√</b>                                 | 1                                        |
| Best of Show Product Entry                              | 1 Entry             | 1 Entry                             | 1 Entry                             | 1 Entry                             | 2 Entries                          | 2 Entries                                                                                                                                                                                                                                                                                                                                                                                                                                                                                                                                                                                                                                                                                                                                                                                                                                                                                                                                                                                                                                                                                                                                                                                                                                                                                                                                                                                                                                                                                                                                                                                                                                                                                                                                                                                                                                                                                                                                                                                                                                                                                                                            | 2 Entries                           | 3 Entries                            | 3 Entries                                | 3 Entries                                | 3 Entries                           | 3 Entries                           | 3 Entries                                | 3 Entries                                |
| Breakfast & Break Sponsorship                           |                     |                                     |                                     |                                     |                                    |                                                                                                                                                                                                                                                                                                                                                                                                                                                                                                                                                                                                                                                                                                                                                                                                                                                                                                                                                                                                                                                                                                                                                                                                                                                                                                                                                                                                                                                                                                                                                                                                                                                                                                                                                                                                                                                                                                                                                                                                                                                                                                                                      | 1                                   | ✓                                    | 1                                        | ✓                                        | 1                                   | 1                                   | 1                                        | ✓                                        |
| Press Luncheon Sponsorship                              |                     |                                     |                                     |                                     |                                    |                                                                                                                                                                                                                                                                                                                                                                                                                                                                                                                                                                                                                                                                                                                                                                                                                                                                                                                                                                                                                                                                                                                                                                                                                                                                                                                                                                                                                                                                                                                                                                                                                                                                                                                                                                                                                                                                                                                                                                                                                                                                                                                                      |                                     | 1                                    | 1                                        | ✓                                        | 1                                   | 1                                   | 1                                        | ✓                                        |
| Opening Night Reception Sponsorship                     |                     |                                     |                                     |                                     |                                    |                                                                                                                                                                                                                                                                                                                                                                                                                                                                                                                                                                                                                                                                                                                                                                                                                                                                                                                                                                                                                                                                                                                                                                                                                                                                                                                                                                                                                                                                                                                                                                                                                                                                                                                                                                                                                                                                                                                                                                                                                                                                                                                                      |                                     |                                      | 1                                        | <b>√</b>                                 |                                     |                                     | 1                                        | ✓                                        |
| Package Price                                           | \$3,995             | \$7,795                             | \$8,500                             | \$10,750                            | \$13,900                           | \$15,000                                                                                                                                                                                                                                                                                                                                                                                                                                                                                                                                                                                                                                                                                                                                                                                                                                                                                                                                                                                                                                                                                                                                                                                                                                                                                                                                                                                                                                                                                                                                                                                                                                                                                                                                                                                                                                                                                                                                                                                                                                                                                                                             | \$16,500                            | \$19,750                             | \$31,750                                 | \$39,850                                 | \$19,500                            | \$23,500                            | \$29,500                                 | \$32,500                                 |