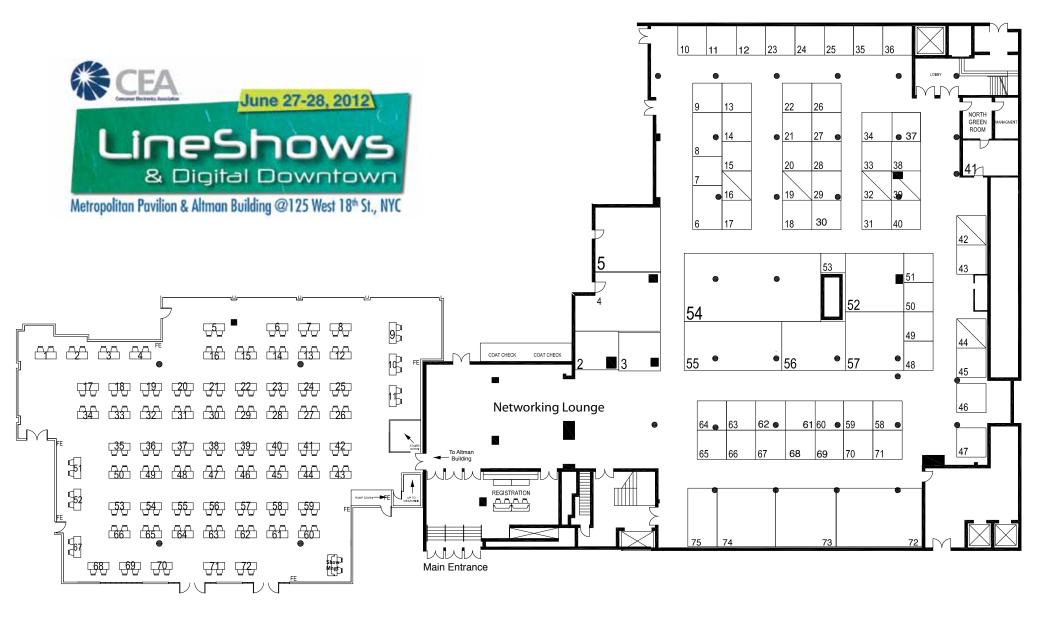

## An Exhibit Space for Any Size & Budget

Innovators @ CEA Line Shows (Altman Building)

The Main Floor at CEA Line Shows (Metropolitan Pavillion)

## The Main Floor at the Metropolitan Pavillion

Main Entrance

# **The Altman Building**