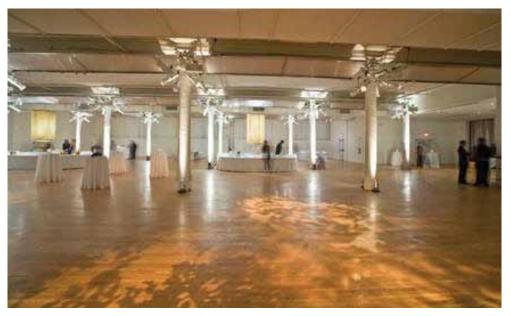

The crowd in the ESPN 3D Zone during CEA Line Shows 2011

Double the display space and more options at the The Metropolitan Pavilion main floor

Cali Lewis does a live interview from the CEA Line Shows floor during CE Week 2011